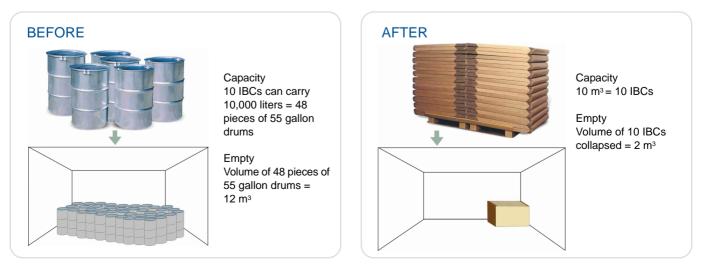

## Save Storage Space by 80% and more

The traditional ways of transporting bulk liquid using steels or plastic drums are not only cumbersome but also posed environmental problems to the earth such as pollutions. In addition, these traditional storages could not be stored easily due to its circular shape and wasted a lot of valuable storage spaces during transportation or shipping.

In view of all these, the PAPERIBC is created for efficient storage and transportation of bulk liquid. Most importantly, it is economical, easy to setup and facilitates filling, packaging, handling and transportation. It is an ideal way for manufacturers or distributors to store all kind of liquids such as milk, fruit juices, edible oils, molasses, chocolate and soy sauce.