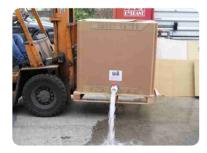

#### Easy to Setup

Requires only one person per minute to prepare the PAPERIBC container for filling. Highly cost and resources efficient especially no special training is required for setting up of the container.

#### Export

Capable of shipping 20 PAPERIBC in a 20' ocean freight container. Extremely popular for exporting shipments to countries where environmental laws are strictly observed.