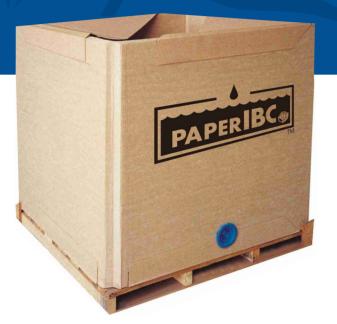

# PAPER IBC for Bulk Liquid Storage

The PAPERIBC is able to carry up to 1000 liters of NON-HAZARDOUS products, it reduces filling and discharging time, handling costs and free up storage space while transporting of bulk liquid.