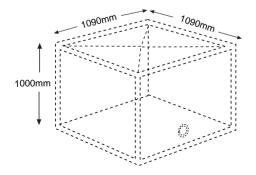

### **Technical Specifications**

| Capacity : 1000 liters                                        |                                        |
|---------------------------------------------------------------|----------------------------------------|
| Outer Dimensions : 1090mm x 1090mm x 1000mm (43" x 43" x 40") |                                        |
| Thickness                                                     | : 45mm                                 |
| Pallet size                                                   | : 1100mm x 1100mm (44" x 44")          |
| Netweight                                                     | : Approx 30kg (66lbs - without pallet) |